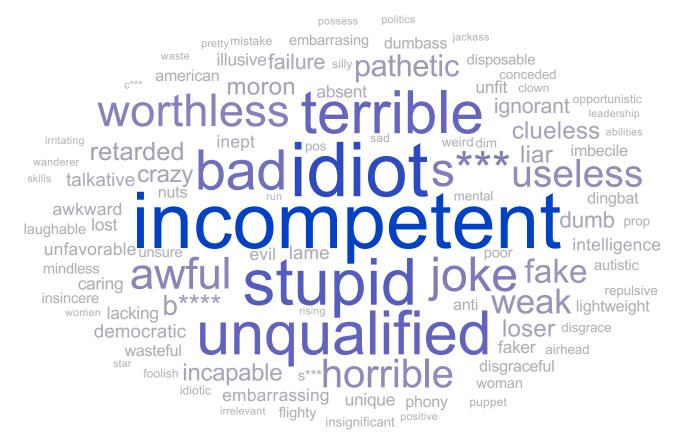

#### Views of Kamala Harris in a word: amongst Republican voters

How would you describe each of the following figures in one word? – Kamala Harris Republicans