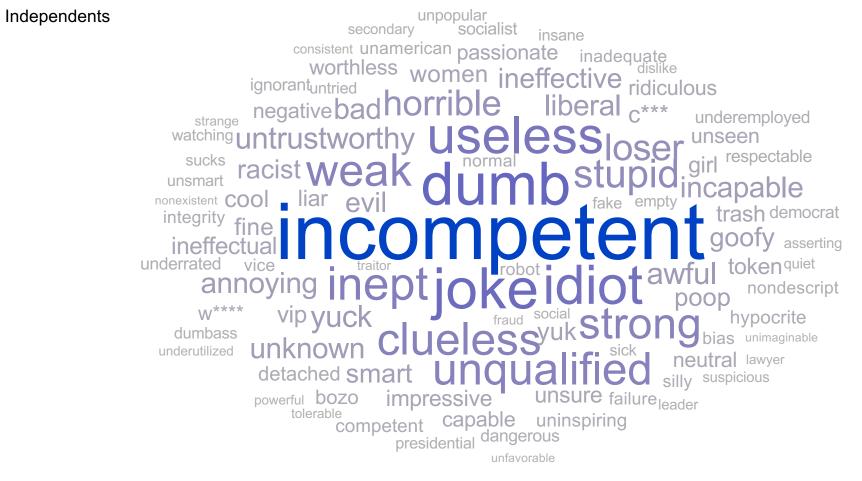

#### Views of Kamala Harris in a word: amongst Independent voters

How would you describe each of the following figures in one word? – Kamala Harris