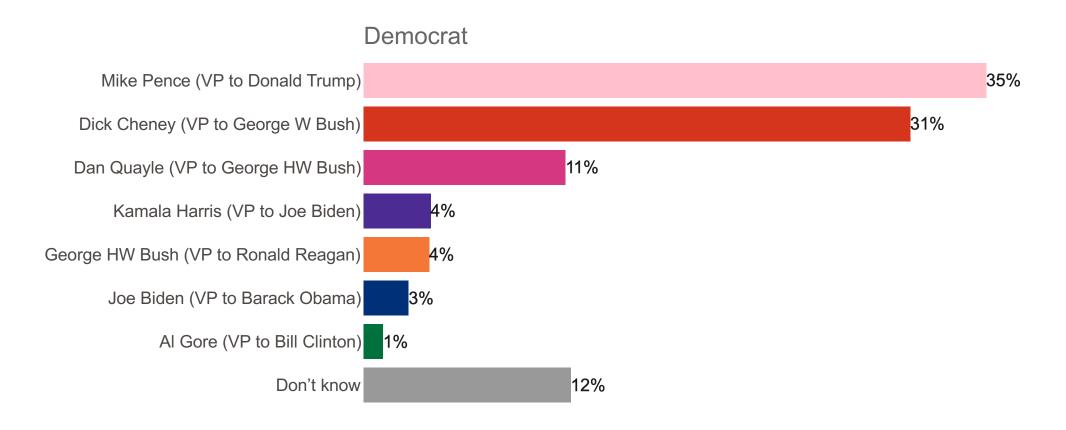

# Democrats think Pence is the worst VP of recent years, closely followed by Cheney