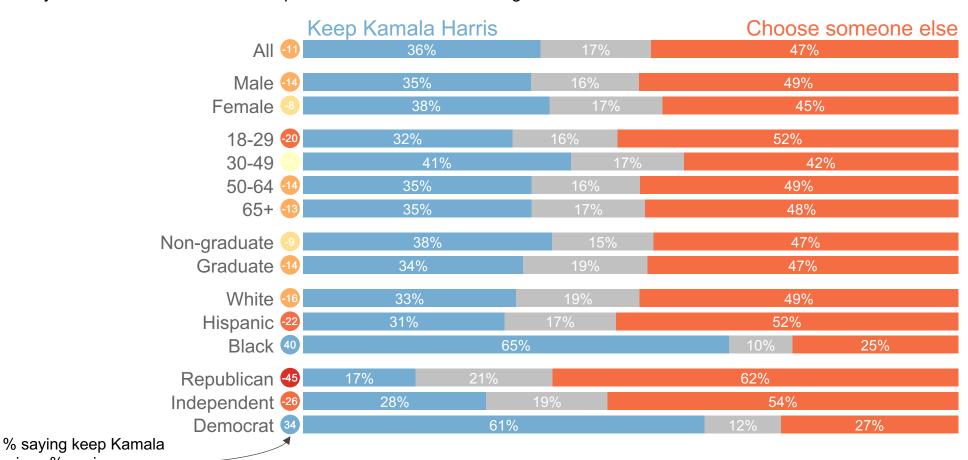

# One in four Black voters want Biden to choose someone else, as do a majority of 18-29 year olds and Independents

Do you think Joe Biden should keep Kamala Harris as his running mate in 2024 or choose someone else?

minus % saying

choose someone else