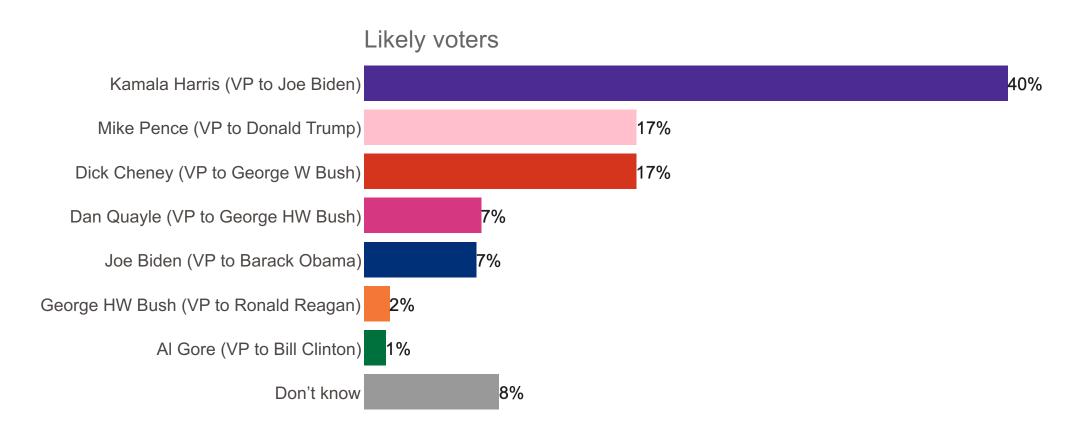

# Kamala Harris is viewed as the worst Vice President of recent years

### Republicans overwhelmingly view Kamala Harris as the worst VP of recent years