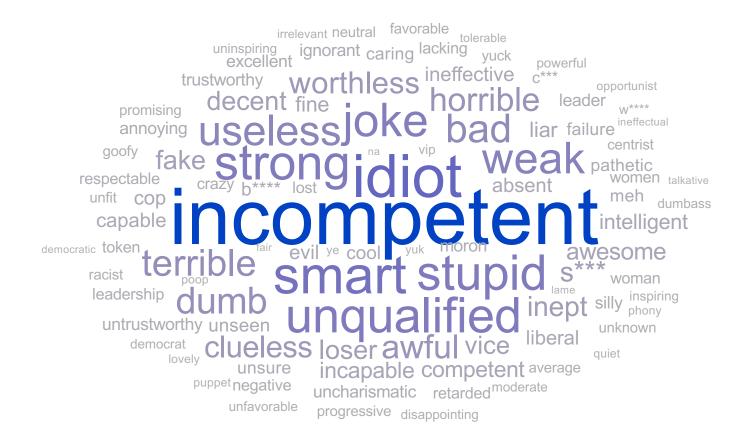

#### Views of Kamala Harris in a word: amongst all voters

How would you describe each of the following figures in one word? – Kamala Harris