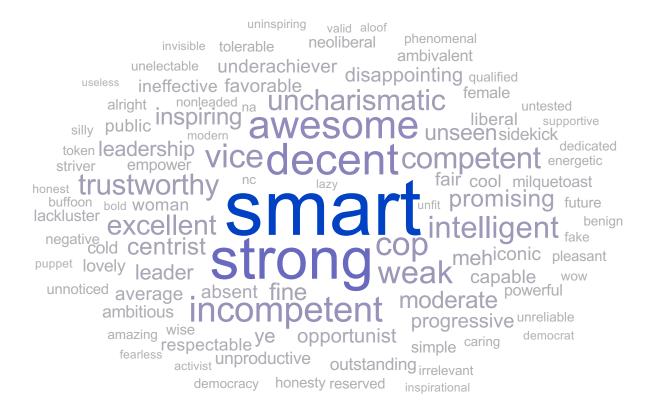

#### Views of Kamala Harris in a word: amongst **Democrat voters**

How would you describe each of the following figures in one word? – Kamala Harris Democrats