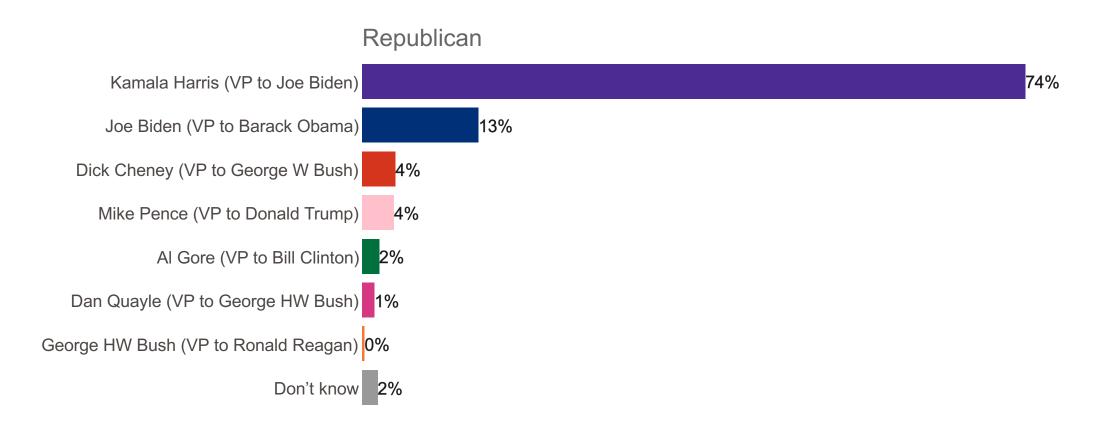

# Kamala Harris is viewed as the worst Vice President of recent years

### Republicans overwhelmingly view Kamala Harris as the worst VP of recent years