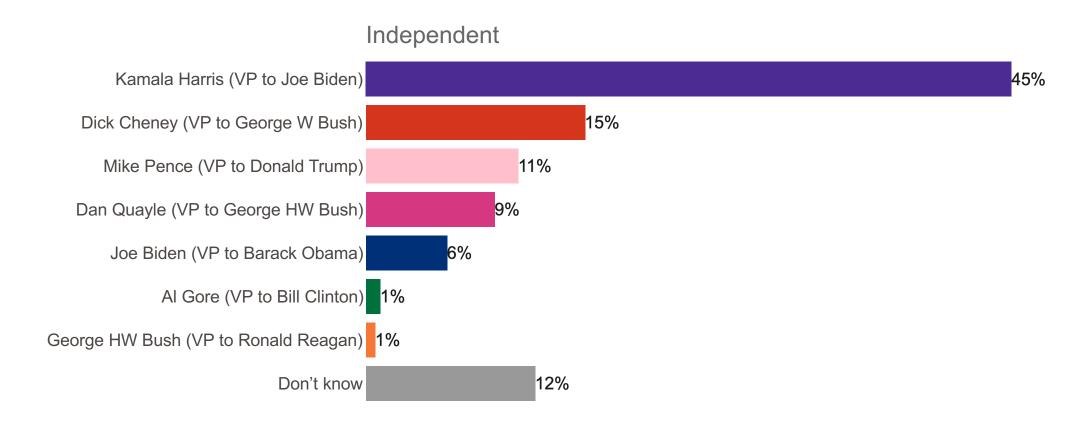

voters

How would you describe each of the following figures in one word? – Kamala Harris



#### Views of Kamala Harris in a word: amongst Republican voters

How would you describe each of the following figures in one word? – Kamala Harris Republicans



#### Views of Kamala Harris in a word: amongst **Democrat voters**

How would you describe each of the following figures in one word? – Kamala Harris Democrats



#### Views of Kamala Harris in a word: amongst Independent voters

How would you describe each of the following figures in one word? – Kamala Harris



# Kamala Harris is viewed as the worst Vice President of recent years



### Republicans overwhelmingly view Kamala Harris as the worst VP of recent years



#### Independents think Kamala Harris is the worst VP of recent years



# Democrats think Pence is the worst VP of recent years, closely followed by Cheney



### Almost half of likely voters think that Biden should choose someone else to be his Vice President in 2024

Do you think Joe Biden should keep Kamala Harris as his running mate in 2024 or choose someone else?



# One in four Black voters want Biden to choose someone else, as do a majority of 18-29 year olds and Independents

Do you think Joe Biden should keep Kamala Harris as his running mate in 2024 or choose someone else?



minus % saying

choose someone else