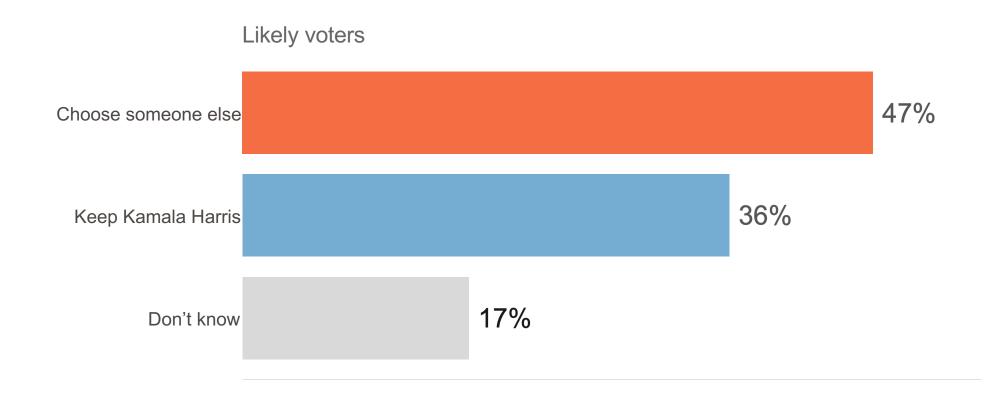

### Almost half of likely voters think that Biden should choose someone else to be his Vice President in 2024

Do you think Joe Biden should keep Kamala Harris as his running mate in 2024 or choose someone else?