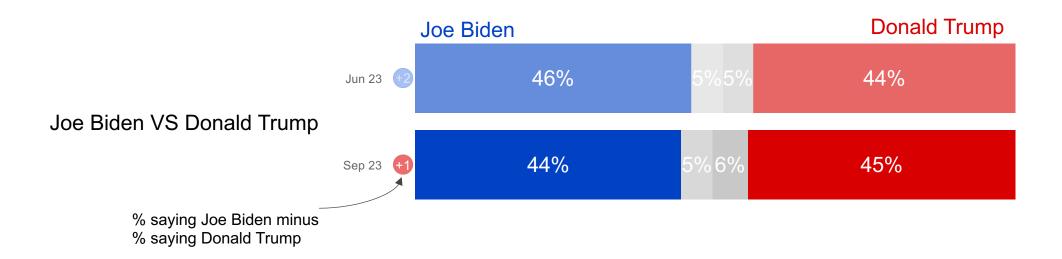

### Trump leads Biden by 1 point – an improvement on June when he was 2 points behind

Looking ahead to the presidential election in 2024, how would you vote if the candidates were... Likely voters